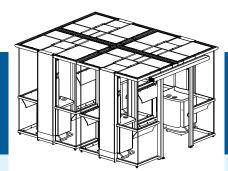

# SMOKING CABIN DOUBLE PLAZA PA

The smoking cabin Double Plaza PA is ideal if you want the smokers and non-smokers to stay in visible contact with each other. The combination of intensive air cleaning and the odourless storage of ash and cigarette ends ensures that the surrounding area remains free from annoying smoke and smells. The smoking cabins are flexible in size and equipped to fit any interior. For situations in which smoking is only allowed in restricted areas, the smoking cabin can be mounted with sliding doors, optionally with a self-closing mechanism. This smoking cabin Double Plaza PA (Public Area) is suitable for a frequently visited public area. Each filter cabinet has a double ashtray (large) with matching ash container, its adjusted start/stop system, and its gas oxidation filter.