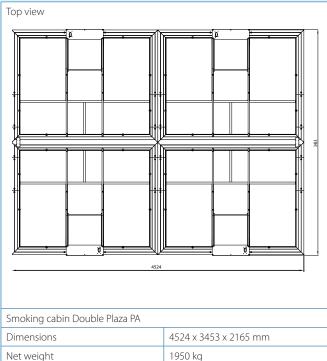

### DIMENSIONS

#### **SPECIFICATIONS**

| Physical dimensions and prop                                                                                                                                                                                 | erties                                                                                                                                                         |  |  |
|--------------------------------------------------------------------------------------------------------------------------------------------------------------------------------------------------------------|----------------------------------------------------------------------------------------------------------------------------------------------------------------|--|--|
| Number of people                                                                                                                                                                                             | 24-28                                                                                                                                                          |  |  |
| Material:<br>• frame<br>• glass                                                                                                                                                                              | <ul> <li>aluminium; steel<br/>(coated RAL 9007)</li> <li>6 mm safety glass</li> </ul>                                                                          |  |  |
| Colour:     table top     cabinet Ash container                                                                                                                                                              | <ul> <li>beech</li> <li>anthracite</li> <li>capacity per cabinet: 8000 cigarette</li> </ul>                                                                    |  |  |
|                                                                                                                                                                                                              | ends, two compartments, lid and 2<br>sealing plugs                                                                                                             |  |  |
| Ashtray                                                                                                                                                                                                      | 2 per cabinet, ø 30 mm inside, ø 130<br>mm outside, without valve                                                                                              |  |  |
| Performance                                                                                                                                                                                                  |                                                                                                                                                                |  |  |
| Airflow                                                                                                                                                                                                      | 2800 m³/u                                                                                                                                                      |  |  |
| Sound level                                                                                                                                                                                                  | At approx. 1.5 m distance: 48.4 dB(A);<br>inside the cabin: 54.1 dB(A)                                                                                         |  |  |
| Efficiency                                                                                                                                                                                                   | 99.997% of all harmful tobacco related gasses and particles (eg. nicotine and formaldehyde)                                                                    |  |  |
| Filters and maintenance per filter cabinet                                                                                                                                                                   |                                                                                                                                                                |  |  |
| <ul> <li>2 x pre-filter</li> <li>2 x ElectroMax filter</li> <li>1 x HEPA filter</li> <li>1 x Gas oxidation filter</li> <li>1 x ACF-1 activated<br/>carbon</li> <li>1 x ACF-2 activated<br/>carbon</li> </ul> | <ul> <li>disposable</li> <li>cleanable/reusable</li> <li>disposable</li> <li>disposable</li> <li>disposable</li> <li>disposable</li> <li>disposable</li> </ul> |  |  |