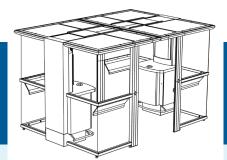

# SMOKING CABIN PLAZA

The smoking cabin Plaza is ideal if you want the smokers and non-smokers to stay in visible contact with each other. The combination of intensive air cleaning and the odourless storage of ash and cigarette ends ensures that the surrounding area remains free from annoying smoke and smells. The smoking cabins are flexible in size and equipped to fit any interior. For situations in which smoking is only allowed in restricted areas, the smoking cabin can be mounted with sliding doors, optionally with a self-closing mechanism. When dealing with a frequently visited public area the smoking cabin Plaza PA (Public Area) is suitable with its double ashtray (large) with matching ash container, its adjusted start/ stop system, and its gas oxidation filter.

#### CONFIGURATIONS

| The smoking cabin Plaza is available in the following configurations: |                                                                                                 |
|-----------------------------------------------------------------------|-------------------------------------------------------------------------------------------------|
| Plaza                                                                 | smoking cabin with 2 filter cabinets,2<br>table tops with each 1 odourless ashtray<br>(small)   |
| Plaza PA                                                              | smoking cabin with 2 filter cabinets,<br>2 table tops with each 2 odourless<br>ashtrays (large) |