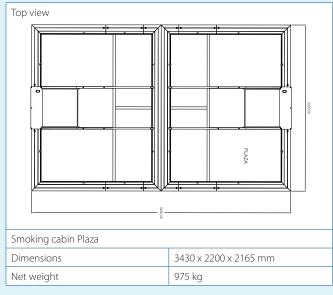

#### DIMENSIONS

#### **SPECIFICATIONS**

| Physical dimensions and properties |                                        |
|------------------------------------|----------------------------------------|
| Number of people                   | 12-14                                  |
| Material:                          |                                        |
| • frame                            | • aluminium; steel (coated RAL 9007)   |
| • glass                            | 6 mm safety glass                      |
| Colour:                            |                                        |
| <ul> <li>table top</li> </ul>      | • beech                                |
| • cabinet                          | • anthracite                           |
| Ash container:                     |                                        |
| • Plaza                            | • capacity per cabinet: 8000 cigarette |
|                                    | ends, incl. lid and sealing plug       |
| • Plaza PA                         | capacity per cabinet: 8000 cigarette   |
|                                    | ends, two compartments, lid and 2      |
|                                    | sealing plugs                          |
| Ashtray                            |                                        |
| • Plaza                            | • 1 per cabinet, ø 20 mm inside, ø 130 |
|                                    | mm outside, with valve                 |
| • Plaza PA                         | • 2 per cabinet, ø 30 mm inside, ø 130 |
|                                    | mm outside, without valve              |
| Performance                        |                                        |
| Airflow                            | 1400 m³/u                              |
| Noise level                        | at approx. 1.5 m distance: 48.4 dB(A); |
|                                    | inside the cabin: 54.1 dB(A)           |
| Efficiency                         | 99.997% of all harmful tobacco related |
|                                    | gasses and particles (eg. nicotine and |
|                                    | formaldehyde)                          |