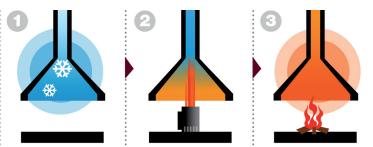

#### **EASY WAY TO START A FIRE**

Put it into the fireplace. Open the chimney damper. Turn it on for 15-30 min. After 15-30 min switch it off and remove it. Put in firewood, strike a match and set fire.