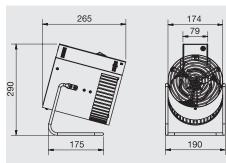

#### DIMENSIONS (mm)

Rubber supports allowing to insert the FIRE FAN on the floor of a chimney.