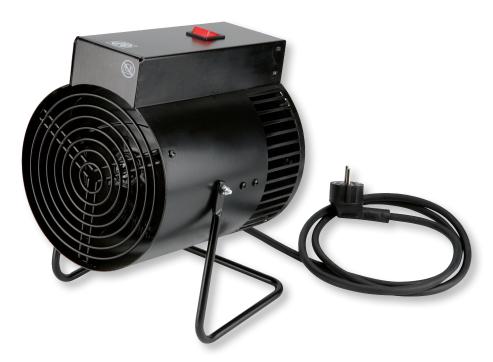

# PORTABLE ELECTRIC FAN HEATERS FOR CHIMNEY FIRE FAN Series

Portable air heater, that can also be used to warm a cold chimney, to improve draught, prior to starting a fire.

### Characteristics

IP20.

Made of steel sheet with a paint coating. Quiet axial fan.

Switch ON/OFF.

Adjustable support feet.

Rubber supports allowing to insert the FIRE FAN on the floor of a chimney. Thermal protection.