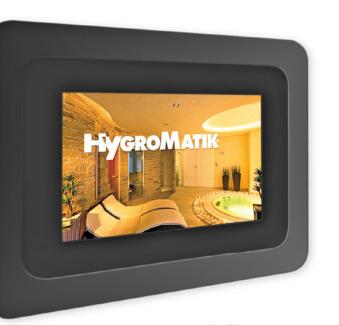

## Spa Touch Control

for steam baths

Spa Touch Control from HygroMatik is a fixed display for adjusting the steam bath temperature, fragrance and light in an easy and user-friendly manner. The capacitive 5" touch display not only provides state-of-the-art and convenient control: it is also extremely resistant to scratches and abrasion. The display surface, with IP65 protection class, can be installed in the steam bath\* and can be used in conjunction with all HygroMatik steam bath generator controls.

- Display surface with IP65 protection class\*
- Resistant, capacitive 5" touch display for precise, intuitive input
- Resolution 800 x 480, 65k colours
- Configurable range of functions (steam, desired temperature, fragrance, etc.)
- Layout can be adjusted (backgrounds, text colours, etc.)
- Real-time clock with run-time and timer programmes
- Excellent reliability due to steam generator servicing and error notifications