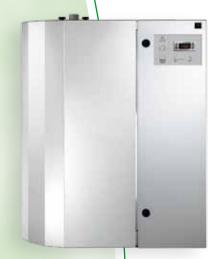

## HeaterLine Professional

The HeaterLine, heater type steam humidifiers for various water qualities, offer a new additional control option for the unit sizes 6 to 45 kg/h – the HeaterLine Professional.

Additionally to the plus on controllability the Professional type offers all known advantages of our established HeaterLine units: a compact unit made of corrosion-resistant stainless steel with excellent access to its components.

Due to the combined rinse and scale collecting system the units are especially low in maintenance. In case of using demineralised water the units are almost maintenance free.

The HeaterLine Professional is exactly the right choice for professional and continuous operation where precision plays a key role.