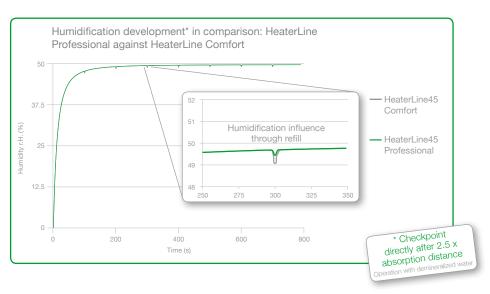

The HeaterLine Professional is the solution for the application in areas where constant delivery is essential for its quality. As for example in humidifying demanding production processes.

The HeaterLine Professional has an even more precise control in the area 0 - 100% with a controllability of +/-0.5% when using demineralised water. In comparison, the HeaterLine Comfort comes with a controllability of +/-1%.