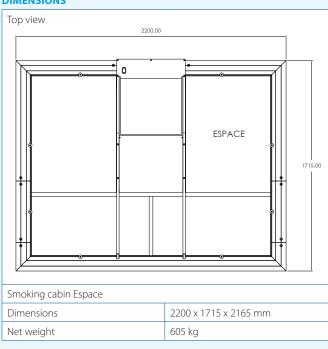

sted by renowed institutes like ECN and TÜV. BG-prüfzert mark by BGIA for smoking cabin configuration with and without sliding doors.

#### **CONFIGURATIONS**

| The smoking cabin Espace is available in the following configurations: |                                                                               |
|------------------------------------------------------------------------|-------------------------------------------------------------------------------|
| Espace                                                                 | smoking cabin with filter cabinet, table top and 1 odourless ashtray (small)  |
| Espace PA                                                              | smoking cabin with filter cabinet, table top and 2 odourless ashtrays (large) |

## **DIMENSIONS**



#### **SPECIFICATIONS**

| Physical dimensions and properties |                                                                                                                                                               |
|------------------------------------|---------------------------------------------------------------------------------------------------------------------------------------------------------------|
|                                    |                                                                                                                                                               |
| Material: frame glass              | <ul><li>aluminium; steel (coated RAL 9007)</li><li>6 mm safety glass</li></ul>