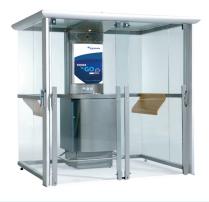

# **SMOKING CABINE**

**ESPACE** 

The smoking cabin Espace is ideal if you want the smokers and nonsmokers to stay in visible contact with each other. The combination of intensive air cleaning and the odourless storage of ash and cigarette ends ensures that the surrounding area remains free from annoying smoke and smells. The smoking cabins are flexible in size and equipped to fit any interior. For situations in which smoking is only allowed in enclosed areas, the smoking cabin can be mounted with sliding doors, optionally with a self-closing mechanism. When dealing with a frequently visited public area the Espace PA (Public Area) is suitable with its double ashtray (large) with matching ash container its, adjusted start/stop system, and its gas oxidation filter.

#### **CONFIGURATIONS**

| The smoking cabin Espace is available in the following configurations: |                                                                               |
|------------------------------------------------------------------------|-------------------------------------------------------------------------------|
| Espace                                                                 | smoking cabin with filter cabinet, table top and 1 odourless ashtray (small)  |
| Espace PA                                                              | smoking cabin with filter cabinet, table top and 2 odourless ashtrays (large) |