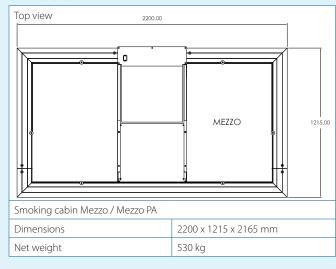

#### **DIMENSIONS**

### **SPECIFICATIONS**

| Physical dimensions and properties |     |
|------------------------------------|-----|
| Number of people                   | 4-5 |

| Material:     frame     glass                                                                                                                                                                                                                               | <ul><li>aluminium and steel (coated RAL 9007)</li><li>6 mm safety glass</li></ul>                                                                                                                      |
|-------------------------------------------------------------------------------------------------------------------------------------------------------------------------------------------------------------------------------------------------------------|--------------------------------------------------------------------------------------------------------------------------------------------------------------------------------------------------------|
| Colour:  • table top  • cabinet  Ash container:  • Mezzo  • Mezzo PA                                                                                                                                                                                        | <ul> <li>beech</li> <li>anthracite</li> <li>Capacity: 8,000 cigarette ends, incl. lid and sealing plug.</li> <li>Capacity: 8,000 cigarette ends, two compartments, lid and 2 sealing plugs.</li> </ul> |
| Ashtray:  • Mezzo  • Mezzo PA  Performance                                                                                                                                                                                                                  | <ul> <li>1: Ø 20 mm inside, Ø 130 mm outside, with valve</li> <li>2: Ø 30 mm inside, Ø 130 mm outside, without valve.</li> </ul>                                                                       |
| Airflow                                                                                                                                                                                                                                                     | 700 m³/u                                                                                                                                                                                               |
| Noise level  Efficiency                                                                                                                                                                                                                                     | at approx. 1.5 m distance: 48.4 dB(A); inside the smoking cabin: 54.1 dB(A) 99.997% of all harmful tobacco related gases and particles (eg. nicotine and                                               |
|                                                                                                                                                                                                                                                             | formaldehyde)                                                                                                                                                                                          |
| Filters and maintenance                                                                                                                                                                                                                                     |                                                                                                                                                                                                        |
| 2 x pre-filter     2 x ElectroMax filter     1 x HEPA filter     1 x gas oxidation filter*     1 x ACF-1 activated carbon filter     1 x ACF-2 activated carbon filter     1 x ACF-3 activated carbon filter     *Optional for Mezzo, standard for Mezzo PA | <ul> <li>disposable</li> <li>cleanable/reusable</li> <li>disposable</li> <li>disposable</li> <li>disposable</li> <li>disposable</li> </ul>                                                             |