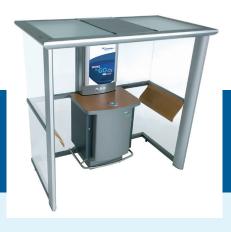

# **SMOKING CABINE**

**MEZZO** 

The smoking cabin Mezzo is ideal if you want smokers and non-smokers to stay in visible contact with each other. The combination of intensive air cleaning and the odourless storage of ash and cigarette ends ensures that the surrounding area remains free from annoying smoke and smells. The smoking cabins are flexible in size and equipped to fit any interior. For situations in which smoking is only allowed in restricted areas, the smoking cabin can be mounted with sliding doors, optionally with a self-closing mechanism. When dealing with a frequently visited public area the smoking cabin Mezzo PA (Public Area) is suitable with its double ashtray (large) with matching ash container, its adjusted start/ stop system, and its gas oxidation filter.

## **CONFIGURATIONS**

| The smoking cabin Mezzo is available in the following configurations: |                                          |
|-----------------------------------------------------------------------|------------------------------------------|
| Mezzo                                                                 | Smoking cabin with filter cabinet, table |
|                                                                       | top beech and 1 odourless ashtray        |
|                                                                       | (small)                                  |
| Mezzo PA                                                              | Smoking cabin with filter cabinet, table |
|                                                                       | top beech and 2 odourless ashtrays       |
|                                                                       | (large)                                  |